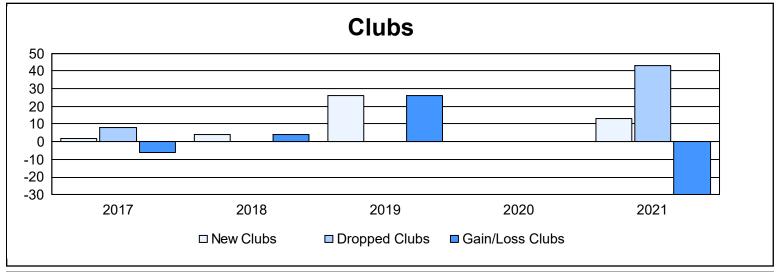

District 315A3 As of June 2021 Cumulative

| Year      | New<br>Clubs | Dropped<br>Clubs | Gain/<br>Loss<br>Clubs | New<br>Members | Charter<br>Members | Reinstate<br>Members | Transfer<br>Members | Total<br>Member<br>Added | Total<br>Members<br>Dropped | Gain/<br>Loss<br>Members |
|-----------|--------------|------------------|------------------------|----------------|--------------------|----------------------|---------------------|--------------------------|-----------------------------|--------------------------|
| 2016-2017 | 2            | 8                | -6                     | 49             | 45                 | 0                    | 3                   | 97                       | 594                         | -497                     |
| 2017-2018 | 4            | 0                | 4                      | 691            | 409                | 338                  | 42                  | 1,480                    | 436                         | 1,044                    |
| 2018-2019 | 26           | 0                | 26                     | 208            | 557                | 63                   | 37                  | 865                      | 128                         | 737                      |
| 2019-2020 | 0            | 0                | 0                      | 187            | 44                 | 7                    | 85                  | 323                      | 561                         | -238                     |
| 2020-2021 | 13           | 43               | -30                    | 95             | 333                | 1                    | 26                  | 455                      | 2,250                       | -1,795                   |
| Average   | 9            | 10               | -1                     | 246            | 278                | 82                   | 39                  | 644                      | 794                         | -150                     |