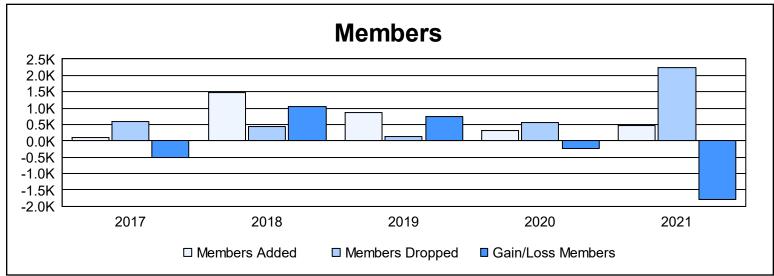

District 315A3 As of June 2021 Cumulative

| Year      | New<br>Clubs | Dropped<br>Clubs | Gain/<br>Loss<br>Clubs | New<br>Members | Charter<br>Members | Reinstate<br>Members | Transfer<br>Members | Total<br>Member<br>Added | Total<br>Members<br>Dropped | Gain/<br>Loss<br>Members |
|-----------|--------------|------------------|------------------------|----------------|--------------------|----------------------|---------------------|--------------------------|-----------------------------|--------------------------|
| 2016-2017 | 2            | 8                | -6                     | 49             | 45                 | 0                    | 3                   | 97                       | 594                         | -497                     |
| 2017-2018 | 4            | 0                | 4                      | 691            | 409                | 338                  | 42                  | 1,480                    | 436                         | 1,044                    |
| 2018-2019 | 26           | 0                | 26                     | 208            | 557                | 63                   | 37                  | 865                      | 128                         | 737                      |
| 2019-2020 | 0            | 0                | 0                      | 187            | 44                 | 7                    | 85                  | 323                      | 561                         | -238                     |
| 2020-2021 | 13           | 43               | -30                    | 95             | 333                | 1                    | 26                  | 455                      | 2,250                       | -1,795                   |
| Average   | 9            | 10               | -1                     | 246            | 278                | 82                   | 39                  | 644                      | 794                         | -150                     |